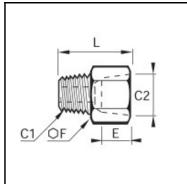

## Details

| C1:                              | R1/4"                |
|----------------------------------|----------------------|
| C2:                              | NPT1/4"              |
| E:                               | 11,5                 |
| F:                               | 17                   |
| L:                               | 28,5                 |
| Maximum working pressure in bar: | 150                  |
| Material body:                   | Stainless steel 316l |
| min. temperature in °C:          | -20                  |
| max. temperature in °C:          | 180                  |
| RoHS compliant:                  | Yes                  |
| Weight in kg:                    | 0,028                |

## Dimensions

| C1: | R1/4"   |
|-----|---------|
| C2: | NPT1/4" |
| E:  | 11,5    |
| F:  | 17      |
| L:  | 28,5    |