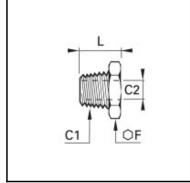

## Details

| C1:                              | R1"                  |
|----------------------------------|----------------------|
| C2:                              | G3/4"                |
| F:                               | 36                   |
| L:                               | 28,5                 |
| Maximum working pressure in bar: | 150                  |
| Material body:                   | Stainless steel 316l |
| min. temperature in °C:          | -20                  |
| max. temperature in °C:          | 180                  |
| RoHS compliant:                  | Yes                  |
| Weight in kg:                    | 0,082                |

## **Dimensions**

| C1: | R1"   |
|-----|-------|
| C2: | G3/4" |
| F:  | 36    |
| L:  | 28,5  |