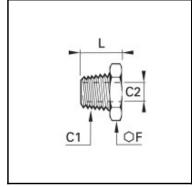

## Details

| C1:                              | R3/4"                |
|----------------------------------|----------------------|
| C2:                              | G1/2"                |
| F:                               | 27                   |
| L:                               | 25,5                 |
| Maximum working pressure in bar: | 150                  |
| Material body:                   | Stainless steel 316l |
| min. temperature in °C:          | -20                  |
| max. temperature in °C:          | 180                  |
| RoHS compliant:                  | Yes                  |
| Weight in kg:                    | 0,045                |

## **Dimensions**

| C1: | R3/4" |
|-----|-------|
| C2: | G1/2" |
| F:  | 27    |
| L:  | 25,5  |