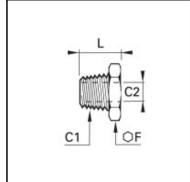

## Details

| C1:                              | R1/2"                |
|----------------------------------|----------------------|
| C2:                              | G3/8"                |
| F:                               | 22                   |
| L:                               | 21                   |
| Maximum working pressure in bar: | 150                  |
| Material body:                   | Stainless steel 316l |
| min. temperature in °C:          | -20                  |
| max. temperature in °C:          | 180                  |
| RoHS compliant:                  | Yes                  |
| Weight in kg:                    | 0,023                |

## **Dimensions**

| C1: | R1/2" |
|-----|-------|
| C2: | G3/8" |
| F:  | 22    |
| L:  | 21    |