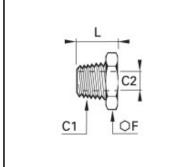

## Details

| C1:                              | R3/8"                |
|----------------------------------|----------------------|
| C2:                              | G1/4"                |
| F:                               | 17                   |
| L:                               | 16,5                 |
| Maximum working pressure in bar: | 150                  |
| Material body:                   | Stainless steel 316l |
| min. temperature in °C:          | -20                  |
| max. temperature in °C:          | 180                  |
| RoHS compliant:                  | Yes                  |
| Weight in kg:                    | 0,012                |

## Dimensions

| C1: | R3/8" |
|-----|-------|
| C2: | G1/4" |
| F:  | 17    |
| L:  | 16,5  |