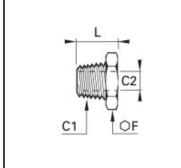

## Details

| C1:                              | R3/8"                |
|----------------------------------|----------------------|
| C2:                              | G1/8"                |
| F:                               | 17                   |
| L:                               | 16,5                 |
| Maximum working pressure in bar: | 150                  |
| Material body:                   | Stainless steel 316l |
| min. temperature in °C:          | -20                  |
| max. temperature in °C:          | 180                  |
| RoHS compliant:                  | Yes                  |
| Weight in kg:                    | 0,018                |

## Dimensions

| C1: | R3/8" |
|-----|-------|
| C2: | G1/8" |
| F:  | 17    |
| L:  | 16,5  |