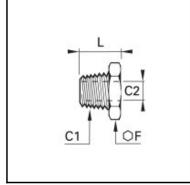

## Details

| C1:                              | R1/4"                |
|----------------------------------|----------------------|
| C2:                              | G1/8"                |
| F:                               | 14                   |
| L:                               | 16                   |
| Maximum working pressure in bar: | 150                  |
| Material body:                   | Stainless steel 316l |
| min. temperature in °C:          | -20                  |
| max. temperature in °C:          | 180                  |
| RoHS compliant:                  | Yes                  |
| Weight in kg:                    | 0,008                |

## **Dimensions**

| C1: | R1/4" |
|-----|-------|
| C2: | G1/8" |
| F:  | 14    |
| L:  | 16    |