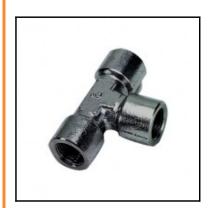

## Datasheet of 1845 21 21 Equal tee female thread

## Description

Fittings Stainless steel, equal tee, female thread,  $3 \times G1/2$ 

3 male ports connected at two 90° angles. Available from 1/8 to 1 threads.