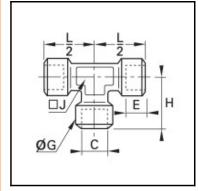

## Details

| C:                               | G1/2"                |
|----------------------------------|----------------------|
| E:                               | 15                   |
| G:                               | 28                   |
| H:                               | 38                   |
| J:                               | 23                   |
| Maximum working pressure in bar: | 150                  |
| Material body:                   | Stainless steel 316l |
| min. temperature in °C:          | -20                  |
| max. temperature in °C:          | 180                  |
| RoHS compliant:                  | Yes                  |
| Weight in kg:                    | 0,22                 |

## Dimensions

| C: | G1/2" |
|----|-------|
| E: | 15    |
| G: | 28    |
| H: | 38    |
| J: | 23    |