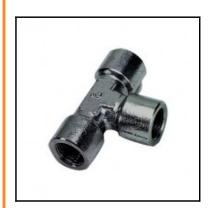

## Datasheet of 1845 13 13 Equal tee female thread

## Description

Fittings Stainless steel, equal tee, female thread,  $3 \times G1/4$ 

3 male ports connected at two 90° angles. Available from 1/8 to 1 threads.