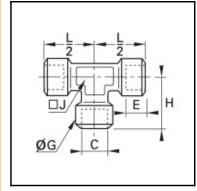

## Details

| C:                               | G1/4"                |
|----------------------------------|----------------------|
| E:                               | 11                   |
| G:                               | 18,5                 |
| H:                               | 26,5                 |
| J:                               | 15                   |
| Maximum working pressure in bar: | 150                  |
| Material body:                   | Stainless steel 316l |
| min. temperature in °C:          | -20                  |
| max. temperature in °C:          | 180                  |
| RoHS compliant:                  | Yes                  |
| Weight in kg:                    | 0,076                |

## Dimensions

| C: | G1/4" |
|----|-------|
| E: | 11    |
| G: | 18,5  |
| H: | 26,5  |
| J: | 15    |