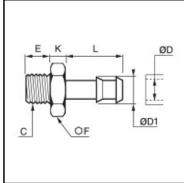

## Details

| ØD:                              | 18 mm               |
|----------------------------------|---------------------|
| ØD1:                             | 20 mm               |
| C:                               | G1/2"               |
| E:                               | 10                  |
| F:                               | 22                  |
| K:                               | 6                   |
| L:                               | 24                  |
| Maximum working pressure in bar: | 60                  |
| Material body:                   | Brass nickel plated |
| min. temperature in °C:          | -10                 |
| max. temperature in °C:          | 80                  |
| RoHS compliant:                  | Yes                 |
| Weight in kg:                    | 0,04                |

## Dimensions

| ØD:  | 18 mm |
|------|-------|
| ØD1: | 20 mm |
| C:   | G1/2" |
| E:   | 10    |
| F:   | 22    |
| K:   | 6     |
| L:   | 24    |