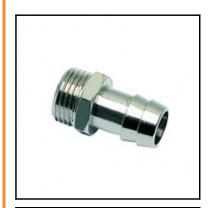

## Description

Quick-acting barbed fittings made of brass, tailpiece adaptor for plastic tube, male thread, G1/2 - 18 mm

Quick connection of self-fastening hose to a male port. Available in 6 to 18 mm outer diameter.