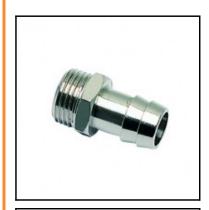

## Description

 $\label{eq:Quick-acting} \textbf{Quick-acting barbed fittings made of brass, tailpiece adaptor for plastic tube, male thread, G1/2 - 15~mm$ 

Quick connection of self-fastening hose to a male port. Available in 6 to 18 mm outer diameter.