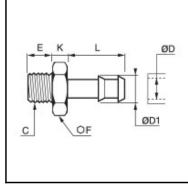

## Details

| ØD:                              | 15 mm               |
|----------------------------------|---------------------|
| ØD1:                             | 17 mm               |
| C:                               | G1/2"               |
| E:                               | 10                  |
| F:                               | 22                  |
| K:                               | 6                   |
| L:                               | 24                  |
| Maximum working pressure in bar: | 60                  |
| Material body:                   | Brass nickel plated |
| min. temperature in °C:          | -10                 |
| max. temperature in °C:          | 80                  |
| RoHS compliant:                  | Yes                 |
| Weight in kg:                    | 0,037               |

## Dimensions

| ØD:  | 15 mm |
|------|-------|
| ØD1: | 17 mm |
| C:   | G1/2" |
| E:   | 10    |
| F:   | 22    |
| K:   | 6     |
| L:   | 24    |