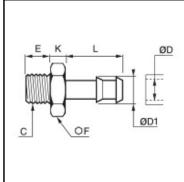

## Details

| ØD:                              | 15 mm               |
|----------------------------------|---------------------|
| ØD1:                             | 17 mm               |
| C:                               | G3/8"               |
| E:                               | 9                   |
| F:                               | 19                  |
| K:                               | 6                   |
| L:                               | 24                  |
| Maximum working pressure in bar: | 60                  |
| Material body:                   | Brass nickel plated |
| min. temperature in °C:          | -10                 |
| max. temperature in °C:          | 80                  |
| RoHS compliant:                  | Yes                 |
| Weight in kg:                    | 0,031               |

## Dimensions

| ØD:  | 15 mm |
|------|-------|
| ØD1: | 17 mm |
| C:   | G3/8" |
| E:   | 9     |
| F:   | 19    |
| K:   | 6     |
| L:   | 24    |