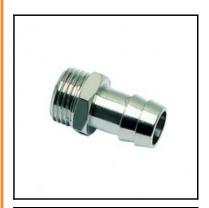

## Description

Quick-acting barbed fittings made of brass, tailpiece adaptor for plastic tube, male thread, G3/8 - 15 mm  $\,$ 

Quick connection of self-fastening hose to a male port. Available in 6 to 18 mm outer diameter.