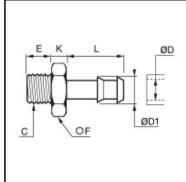

## Details

| ØD:                              | 10 mm               |
|----------------------------------|---------------------|
| ØD1:                             | 12 mm               |
| C:                               | G1/2"               |
| E:                               | 10                  |
| F:                               | 22                  |
| K:                               | 6                   |
| L:                               | 20                  |
| Maximum working pressure in bar: | 60                  |
| Material body:                   | Brass nickel plated |
| min. temperature in °C:          | -10                 |
| max. temperature in °C:          | 80                  |
| RoHS compliant:                  | Yes                 |
| Weight in kg:                    | 0,032               |

## Dimensions

| ØD:  | 10 mm |
|------|-------|
| ØD1: | 12 mm |
| C:   | G1/2" |
| E:   | 10    |
| F:   | 22    |
| K:   | 6     |
| L:   | 20    |