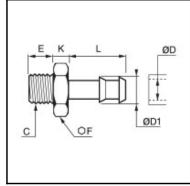

## Details

| ØD:                              | 10 mm               |
|----------------------------------|---------------------|
| ØD1:                             | 12 mm               |
| C:                               | G3/8"               |
| E:                               | 9                   |
| F:                               | 19                  |
| K:                               | 5                   |
| L:                               | 19                  |
| Maximum working pressure in bar: | 60                  |
| Material body:                   | Brass nickel plated |
| min. temperature in °C:          | -10                 |
| max. temperature in °C:          | 80                  |
| RoHS compliant:                  | Yes                 |
| Weight in kg:                    | 0,023               |

## Dimensions

| ØD:  | 10 mm |
|------|-------|
| ØD1: | 12 mm |
| C:   | G3/8" |
| E:   | 9     |
| F:   | 19    |
| K:   | 5     |
| L:   | 19    |