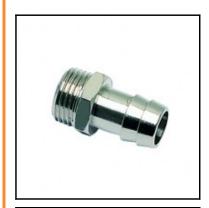

## Description

 $\label{eq:Quick-acting} \textbf{Quick-acting barbed fittings made of brass, tailpiece adaptor for plastic tube, male thread, G3/8 - 10~mm$ 

Quick connection of self-fastening hose to a male port. Available in 6 to 18 mm outer diameter.