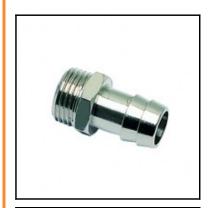

## Description

 $\label{eq:Quick-acting} \textbf{Quick-acting barbed fittings made of brass, tailpiece adaptor for plastic tube, male thread, G1/4-10~mm$ 

Quick connection of self-fastening hose to a male port. Available in 6 to 18 mm outer diameter.