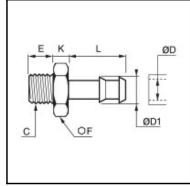

## Details

| ØD:                              | 10 mm               |
|----------------------------------|---------------------|
| ØD1:                             | 12 mm               |
| C:                               | G1/4"               |
| E:                               | 8                   |
| F:                               | 14                  |
| K:                               | 5                   |
| L:                               | 19                  |
| Maximum working pressure in bar: | 60                  |
| Material body:                   | Brass nickel plated |
| min. temperature in °C:          | -10                 |
| max. temperature in °C:          | 80                  |
| RoHS compliant:                  | Yes                 |
| Weight in kg:                    | 0,016               |

## Dimensions

| ØD:  | 10 mm |
|------|-------|
| ØD1: | 12 mm |
| C:   | G1/4" |
| E:   | 8     |
| F:   | 14    |
| K:   | 5     |
| L:   | 19    |