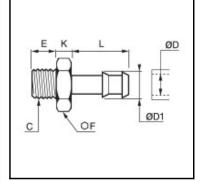

## Details

| ØD:                              | 8 mm                |
|----------------------------------|---------------------|
| ØD1:                             | 9 mm                |
| C:                               | G3/8"               |
| E:                               | 9                   |
| F:                               | 19                  |
| К:                               | 5                   |
| L:                               | 19                  |
| Maximum working pressure in bar: | 60                  |
| Material body:                   | Brass nickel plated |
| min. temperature in °C:          | -10                 |
| max. temperature in °C:          | 80                  |
| RoHS compliant:                  | Yes                 |
| Weight in kg:                    | 0,022               |

## Dimensions

| ØD:  | 8 mm  |
|------|-------|
| ØD1: | 9 mm  |
| C:   | G3/8" |
| E:   | 9     |
| F:   | 19    |
| K:   | 5     |
| L:   | 19    |