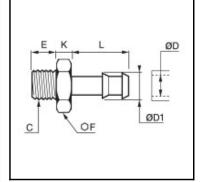

## Details

| ØD:                              | 8 mm                |
|----------------------------------|---------------------|
| ØD1:                             | 9 mm                |
| C:                               | G1/4"               |
| E:                               | 8                   |
| F:                               | 14                  |
| К:                               | 5                   |
| L:                               | 19                  |
| Maximum working pressure in bar: | 60                  |
| Material body:                   | Brass nickel plated |
| min. temperature in °C:          | -10                 |
| max. temperature in °C:          | 80                  |
| RoHS compliant:                  | Yes                 |
| Weight in kg:                    | 0,014               |

## Dimensions

| ØD:  | 8 mm  |
|------|-------|
| ØD1: | 9 mm  |
| C:   | G1/4" |
| E:   | 8     |
| F:   | 14    |
| K:   | 5     |
| L:   | 19    |