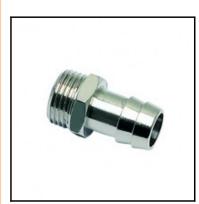

## Description

Quick-acting barbed fittings made of brass, tailpiece adaptor for plastic tube, male thread, G1/4 - 8 mm

Quick connection of self-fastening hose to a male port. Available in 6 to 18 mm outer diameter.