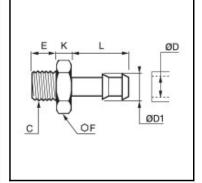

## Details

| ØD:                              | 8 mm                |
|----------------------------------|---------------------|
| ØD1:                             | 9 mm                |
| C:                               | G1/8"               |
| E:                               | 6                   |
| F:                               | 12                  |
| К:                               | 4                   |
| L:                               | 19                  |
| Maximum working pressure in bar: | 60                  |
| Material body:                   | Brass nickel plated |
| min. temperature in °C:          | -10                 |
| max. temperature in °C:          | 80                  |
| RoHS compliant:                  | Yes                 |
| Weight in kg:                    | 0,009               |

## Dimensions

| ØD:  | 8 mm  |
|------|-------|
| ØD1: | 9 mm  |
| C:   | G1/8" |
| E:   | 6     |
| F:   | 12    |
| K:   | 4     |
| L:   | 19    |