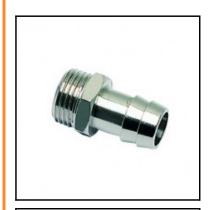

## Description

Quick-acting barbed fittings made of brass, tailpiece adaptor for plastic tube, male thread, G3/8 - 7 mm

Quick connection of self-fastening hose to a male port. Available in 6 to 18 mm outer diameter.