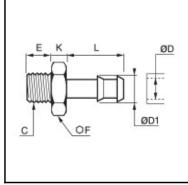

## Details

| ØD:                              | 7 mm                |
|----------------------------------|---------------------|
| ØD1:                             | 8 mm                |
| C:                               | G3/8"               |
| E:                               | 9                   |
| F:                               | 19                  |
| K:                               | 5                   |
| L:                               | 19                  |
| Maximum working pressure in bar: | 60                  |
| Material body:                   | Brass nickel plated |
| min. temperature in °C:          | -10                 |
| max. temperature in °C:          | 80                  |
| RoHS compliant:                  | Yes                 |
| Weight in kg:                    | 0,022               |

## **Dimensions**

| ØD:  | 7 mm  |
|------|-------|
| ØD1: | 8 mm  |
| C:   | G3/8" |
| E:   | 9     |
| F:   | 19    |
| K:   | 5     |
| L:   | 19    |