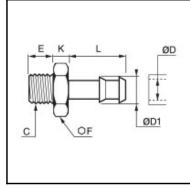

## Details

| ØD:                              | 7 mm                |
|----------------------------------|---------------------|
| ØD1:                             | 8 mm                |
| C:                               | G1/4"               |
| E:                               | 8                   |
| F:                               | 14                  |
| K:                               | 5                   |
| L:                               | 19                  |
| Maximum working pressure in bar: | 60                  |
| Material body:                   | Brass nickel plated |
| min. temperature in °C:          | -10                 |
| max. temperature in °C:          | 80                  |
| RoHS compliant:                  | Yes                 |
| Weight in kg:                    | 0,013               |

## **Dimensions**

| ØD: | 7 mm  |
|-----|-------|
|     | 8 mm  |
|     | G1/4" |
| E:  | 8     |
| F:  | 14    |
| K:  | 5     |
| L:  | 19    |