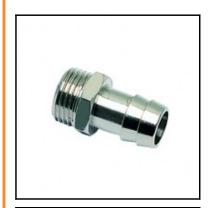

## Description

Quick-acting barbed fittings made of brass, tailpiece adaptor for plastic tube, male thread, G1/4 - 7 mm

Quick connection of self-fastening hose to a male port. Available in 6 to 18 mm outer diameter.