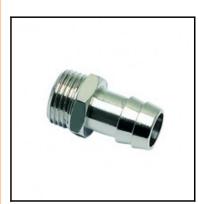

## Description

Quick-acting barbed fittings made of brass, tailpiece adaptor for plastic tube, male thread, G1/8 - 7 mm

Quick connection of self-fastening hose to a male port. Available in 6 to 18 mm outer diameter.