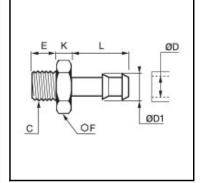

## Details

| ØD:                              | 7 mm                |
|----------------------------------|---------------------|
| ØD1:                             | 8 mm                |
| C:                               | G1/8"               |
| E:                               | 6                   |
| F:                               | 12                  |
| К:                               | 4                   |
| L:                               | 19                  |
| Maximum working pressure in bar: | 60                  |
| Material body:                   | Brass nickel plated |
| min. temperature in °C:          | -10                 |
| max. temperature in °C:          | 80                  |
| RoHS compliant:                  | Yes                 |
| Weight in kg:                    | 0,009               |

## Dimensions

| ØD:  | 7 mm  |
|------|-------|
| ØD1: | 8 mm  |
| C:   | G1/8" |
| E:   | 6     |
| F:   | 12    |
| К:   | 4     |
| L:   | 19    |