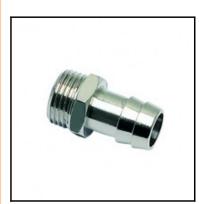

## Description

Quick-acting barbed fittings made of brass, tailpiece adaptor for plastic tube, male thread, G1/4 - 6 mm

Quick connection of self-fastening hose to a male port. Available in 6 to 18 mm outer diameter.