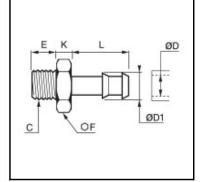

## Details

| ØD:                              | 6 mm                |
|----------------------------------|---------------------|
| ØD1:                             | 7 mm                |
| C:                               | G1/4"               |
| E:                               | 8                   |
| F:                               | 14                  |
| К:                               | 5                   |
| L:                               | 19                  |
| Maximum working pressure in bar: | 60                  |
| Material body:                   | Brass nickel plated |
| min. temperature in °C:          | -10                 |
| max. temperature in °C:          | 80                  |
| RoHS compliant:                  | Yes                 |
| Weight in kg:                    | 0,013               |

## Dimensions

| ØD:  | 6 mm  |
|------|-------|
| ØD1: | 7 mm  |
| C:   | G1/4" |
| E:   | 8     |
| F:   | 14    |
| K:   | 5     |
| L:   | 19    |