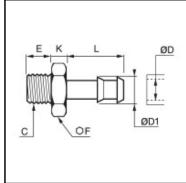

## Details

| ØD:                              | 6 mm                |
|----------------------------------|---------------------|
| ØD1:                             | 7 mm                |
| C:                               | G1/8"               |
| E:                               | 6                   |
| F:                               | 12                  |
| K:                               | 4,5                 |
| L:                               | 19                  |
| Maximum working pressure in bar: | 60                  |
| Material body:                   | Brass nickel plated |
| min. temperature in °C:          | -10                 |
| max. temperature in °C:          | 80                  |
| RoHS compliant:                  | Yes                 |
| Weight in kg:                    | 0,009               |

## **Dimensions**

| ØD:              | 6 mm  |
|------------------|-------|
| ØD1:             | 7 mm  |
| C:               | G1/8" |
| ØD1:<br>C:<br>E: | 6     |
| F:               | 12    |
| K:               | 4,5   |
| L:               | 19    |