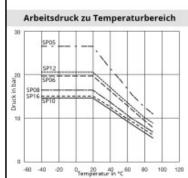

## Details

| Series:                 | RECTULASTIC                                                                                                                                                                                                                                                                                                                                                                                                                 |
|-------------------------|-----------------------------------------------------------------------------------------------------------------------------------------------------------------------------------------------------------------------------------------------------------------------------------------------------------------------------------------------------------------------------------------------------------------------------|
| Colour:                 | blue                                                                                                                                                                                                                                                                                                                                                                                                                        |
| Material:               | Nylon 12 (PA)                                                                                                                                                                                                                                                                                                                                                                                                               |
| Working temperature:    | -20°C up to +70°C                                                                                                                                                                                                                                                                                                                                                                                                           |
| Working pressure:       | see chart                                                                                                                                                                                                                                                                                                                                                                                                                   |
| Hose outlet:            | radial                                                                                                                                                                                                                                                                                                                                                                                                                      |
| Additional information: | Coiled hoses completely assembled with swivel fittings and spring guard                                                                                                                                                                                                                                                                                                                                                     |
| Special feature:        | with svivelling thread                                                                                                                                                                                                                                                                                                                                                                                                      |
| Advantages:             | - quick assembly possible - straight hoses ideal for<br>Push-In-System - light weight - low pressure drop -<br>dfferent colors for identification - good storage possibility<br>due to box packing (straight hoses) - high abrasion<br>resistance - self-retracting. Coiled Hose automatically<br>recoils to a fraction of its working length - small bending<br>diameter - resistant to oil, gasoline, grease and abrasion |
| Physical properties:    | - light weight (specific weight 9x lower as copper) _x000D wide temperature range _x000D high resistance against moisture _x000D saltwater insensitive _x000D long service time                                                                                                                                                                                                                                             |
| Mechanical properties:  | - high vibration prevention _x000D perfect abrasion resistance _x000D high compression characteristics _x000D low flow reduction for all kind of media _x000D precise tolerances _x000D constant solidity                                                                                                                                                                                                                   |
| Medium suitability:     | - compressed air - lubrication grease/oil - gasoline - hydraulic - vacuum - chemicals (on request) - foodstuff (on request)                                                                                                                                                                                                                                                                                                 |
| Weight in kg:           | 0,173                                                                                                                                                                                                                                                                                                                                                                                                                       |