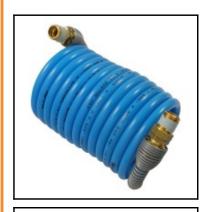

## Description

PA-coiled hose blue with svivelling thread male thread R 1/8, RECTULASTIC,  $3.1 \times 4.7 \text{ mm}$ 

RECTULASTIC hoses from Nycoil for safer, more efficient air power transmission.