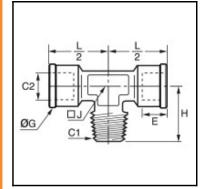

## Details

| C1:                              | R1/8"               |  |
|----------------------------------|---------------------|--|
| C2:                              | G1/8"               |  |
| E:                               | 8                   |  |
| G:                               | 13                  |  |
| H:                               | 17                  |  |
| J:                               | 10                  |  |
| Maximum working pressure in bar: | 60                  |  |
| Material body:                   | Brass nickel plated |  |
| min. temperature in °C:          | -10                 |  |
| max. temperature in °C:          | 80                  |  |
| RoHS compliant:                  | Yes                 |  |
| Weight in kg:                    | 0,019               |  |
|                                  |                     |  |

## Dimensions

| C1: | R1/8" |
|-----|-------|
| C2: | G1/8" |
| E:  | 8     |
| G:  | 13    |
| H:  | 17    |
| J:  | 10    |