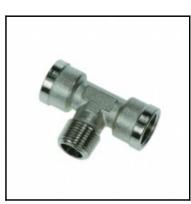

## Description

Fittings Brass nickel plated, equal tee, male to female, 2 x G1/8 - R1/8

Connection of 2 female ports at a 180° angle to a male thread. Available in 1/8 to 1 threads.