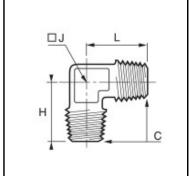

## Details

| C:                               | R1/4"               |  |
|----------------------------------|---------------------|--|
| H:                               | 22,5                |  |
| J:                               | 12                  |  |
| L:                               | 22,5                |  |
| Maximum working pressure in bar: | 60                  |  |
| Material body:                   | Brass nickel plated |  |
| min. temperature in °C:          | -10                 |  |
| max. temperature in °C:          | 80                  |  |
| RoHS compliant:                  | Yes                 |  |
| Weight in kg:                    | 0,022               |  |

## Dimensions

| C: | R1/4" |  |
|----|-------|--|
| H: | 22,5  |  |
| J: | 12    |  |
| L: | 22,5  |  |