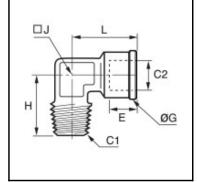

## Details

| C1:                              | R1/2"               |
|----------------------------------|---------------------|
| C2:                              | G1/2"               |
| E:                               | 14                  |
| G:                               | 26                  |
| H:                               | 30                  |
| J:                               | 19                  |
| L:                               | 30                  |
| Maximum working pressure in bar: | 60                  |
| Material body:                   | Brass nickel plated |
| min. temperature in °C:          | -10                 |
| max. temperature in °C:          | 80                  |
| RoHS compliant:                  | Yes                 |
| Weight in kg:                    | 0,064               |

## Dimensions

| C1: | R1/2" |
|-----|-------|
| C2: | G1/2" |
| E:  | 14    |
| G:  | 26    |
| H:  | 30    |
| J:  | 19    |
| L:  | 30    |