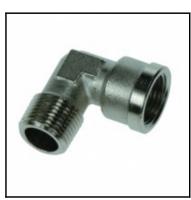

## Datasheet of 0913 00 21 Elbow female/male thread

## Description

Fittings Brass nickel plated, Elbow connection, male to female, R1/2 - G1/2

Equal female stud elbow. Available in 1/8 to 1 threads.