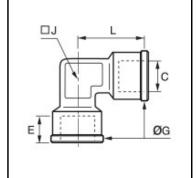

## Details

| C:                               | G1/2"               |  |
|----------------------------------|---------------------|--|
| E:                               | 14                  |  |
| G:                               | 26                  |  |
| J:                               | 19                  |  |
| L:                               | 30                  |  |
| Maximum working pressure in bar: | 60                  |  |
| Material body:                   | Brass nickel plated |  |
| min. temperature in °C:          | -10                 |  |
| max. temperature in °C:          | 80                  |  |
| RoHS compliant:                  | Yes                 |  |
| Weight in kg:                    | 0,073               |  |

## Dimensions

| C: | G1/2" |
|----|-------|
| E: | 14    |
| G: | 26    |
| J: | 19    |
| L: | 30    |