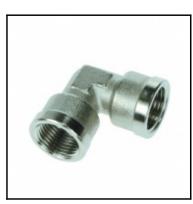

## Datasheet of 0912 00 21 Elbow female thread

## Description

Fittings Brass nickel plated, Elbow connection, female thread, G1/2 - G1/2

Connection of 2 female ports together at a 90° angle. Available in M5 to 1 threads.