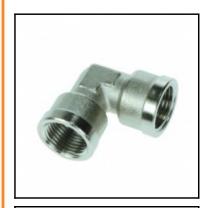

## Datasheet of 0912 00 17 Elbow female thread

## Description

Fittings Brass nickel plated, Elbow connection, female thread, G3/8 - G3/8

Connection of 2 female ports together at a  $90^{\circ}$  angle. Available in M5 to 1 threads.