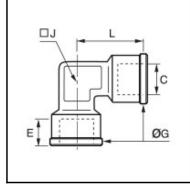

## Details

| C:                               | G3/8"               |
|----------------------------------|---------------------|
| E:                               | 11,5                |
| G:                               | 21                  |
| J:                               | 15                  |
| L:                               | 25,5                |
| Maximum working pressure in bar: | 60                  |
| Material body:                   | Brass nickel plated |
| min. temperature in °C:          | -10                 |
| max. temperature in °C:          | 80                  |
| RoHS compliant:                  | Yes                 |
| Weight in kg:                    | 0,044               |

## Dimensions

| C: | G3/8" |
|----|-------|
| E: | 11,5  |
| G: | 21    |
| J: | 15    |
| L: | 25,5  |