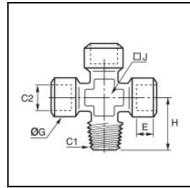

## Details

| C1:                              | R1/2"               |
|----------------------------------|---------------------|
| C2:                              | G1/2"               |
| E:                               | 14                  |
| G:                               | 26                  |
| H:                               | 31                  |
| J:                               | 21                  |
| Maximum working pressure in bar: | 60                  |
| Material body:                   | Brass nickel plated |
| min. temperature in °C:          | -10                 |
| max. temperature in °C:          | 80                  |
| RoHS compliant:                  | Yes                 |
| Weight in kg:                    | 0,167               |

## Dimensions

| C1: | R1/2" |
|-----|-------|
| C2: | G1/2" |
| E:  | 14    |
| G:  | 26    |
| H:  | 31    |
| J:  | 21    |