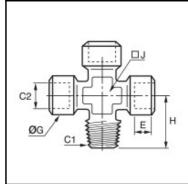

## Details

| C1:                              | R1/4"               |
|----------------------------------|---------------------|
| C2:                              | G1/4"               |
| E:                               | 11                  |
| G:                               | 17                  |
| H:                               | 23,5                |
| J:                               | 13                  |
| Maximum working pressure in bar: | 60                  |
| Material body:                   | Brass nickel plated |
| min. temperature in °C:          | -10                 |
| max. temperature in °C:          | 80                  |
| RoHS compliant:                  | Yes                 |
| Weight in kg:                    | 0,069               |

## Dimensions

| -   | R1/4" |
|-----|-------|
| C2: | G1/4" |
| E:  | 11    |
| G:  | 17    |
| H:  | 23,5  |
| J:  | 13    |