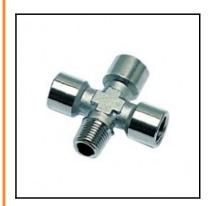

## Description

Fittings Brass nickel plated, cross, male to female, 3 x G1/4 - R1/4

Connection with 3 female ports and one male port at 90° angles. Available in 1/8 to 1/2 threads.