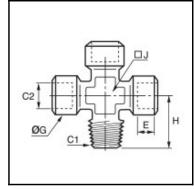

## Details

| C1:                              | R1/8"               |
|----------------------------------|---------------------|
| C2:                              | G1/8"               |
| E:                               | 8                   |
| G:                               | 13                  |
| H:                               | 18,5                |
| J:                               | 10                  |
| Maximum working pressure in bar: | 60                  |
| Material body:                   | Brass nickel plated |
| min. temperature in °C:          | -10                 |
| max. temperature in °C:          | 80                  |
| RoHS compliant:                  | Yes                 |
| Weight in kg:                    | 0,034               |

## Dimensions

| C1: | R1/8" |
|-----|-------|
| C2: | G1/8" |
| E:  | 8     |
| G:  | 13    |
| H:  | 18,5  |
| J:  | 10    |