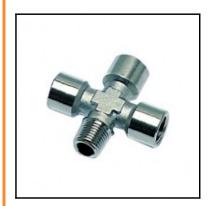

## Description

Fittings Brass nickel plated, cross, male to female, 3 x G1/8 - R1/8

Connection with 3 female ports and one male port at 90° angles. Available in 1/8 to 1/2 threads.