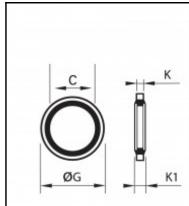

## Details

| C:                               | G1/8"                          |
|----------------------------------|--------------------------------|
| G:                               | 14                             |
| K:                               | 1                              |
| K1:                              | 1,7                            |
| Maximum working pressure in bar: | 20                             |
| Material body:                   | Galvanized steel with NBR seal |
| min. temperature in °C:          | -10                            |
| max. temperature in °C:          | 80                             |
| RoHS compliant:                  | Yes                            |
| Weight in kg:                    | 0,001                          |

## **Dimensions**

| C:  | G1/8" |
|-----|-------|
| G:  | 14    |
| K:  | 1     |
| K1: | 1,7   |