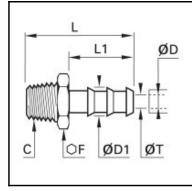

## Details

| ØD:                              | 32 mm   |
|----------------------------------|---------|
| ØD1:                             | 34,5 mm |
| C:                               | R1"     |
| F:                               | 36      |
| L:                               | 70      |
| L1:                              | 43      |
| T:                               | 24      |
| Maximum working pressure in bar: | 100     |
| Material body:                   | Brass   |
| min. temperature in °C:          | -40     |
| max. temperature in °C:          | 150     |
| RoHS compliant:                  | Yes     |
| Weight in kg:                    | 0,142   |

## Dimensions

| ØD:  | 32 mm   |
|------|---------|
| ØD1: | 34,5 mm |
| C:   | R1"     |
| F:   | 36      |
| L:   | 70      |
| L1:  | 43      |
| T:   | 24      |