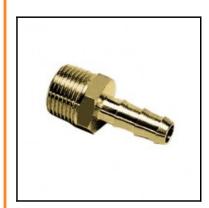

## Description

Quick-acting barbed fittings made of brass, tailpiece adaptor, male thread, R1 - 32 mm

Quick connection of a hose to a male port. Available from 4 to 32 mm o.d..