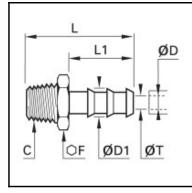

## Details

| ØD:                              | 25 mm |
|----------------------------------|-------|
| ØD1:                             | 27 mm |
| C:                               | R1"   |
| F:                               | 36    |
| L:                               | 65    |
| L1:                              | 38    |
| T:                               | 24    |
| Maximum working pressure in bar: | 100   |
| Material body:                   | Brass |
| min. temperature in °C:          | -40   |
| max. temperature in °C:          | 150   |
| RoHS compliant:                  | Yes   |
| Weight in kg:                    | 0,126 |

## Dimensions

|     | 25 mm |
|-----|-------|
|     | 27 mm |
| C:  | R1"   |
| F:  | 36    |
| L:  | 65    |
| L1: | 38    |
| T:  | 24    |