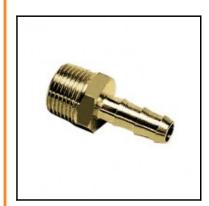

## Description

Quick-acting barbed fittings made of brass, tailpiece adaptor, male thread, R1 - 25 mm

Quick connection of a hose to a male port. Available from 4 to 32 mm o.d..