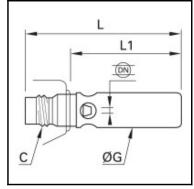

## Details

| C:                               | M12x1,25            |  |
|----------------------------------|---------------------|--|
| G:                               | 15                  |  |
| L:                               | 64                  |  |
| L1:                              | 42                  |  |
| Bore in mm:                      | 2,5                 |  |
| Maximum working pressure in bar: | 10                  |  |
| Material body:                   | Brass nickel plated |  |
| min. temperature in °C:          | -15                 |  |
| max. temperature in °C:          | 50                  |  |
| RoHS compliant:                  | Yes                 |  |
| Weight in kg:                    | 0,038               |  |

## **Dimensions**

| C:  | M12x1,25 |
|-----|----------|
| G:  | 15       |
| L:  | 64       |
| L1: | 42       |