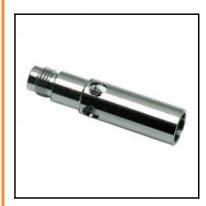

## Datasheet of 0690 10 00 Blowgun

## Description

Blowguns, Venturi-nozzle, M12x1,25

- VENTURI-nozzle. Features:
  Especially suited for use with large areas thanks to its large air flow
  Offers energy savings by venturi method of increasing air flow
- throttled air speed

## Details

| C:                               | M12x1,25            |  |
|----------------------------------|---------------------|--|
| G:                               | 15                  |  |
| L:                               | 64                  |  |
| L1:                              | 42                  |  |
| Bore in mm:                      | 2,5                 |  |
| Maximum working pressure in bar: | 10                  |  |
| Material body:                   | Brass nickel plated |  |
| min. temperature in °C:          | -15                 |  |
| max. temperature in °C:          | 50                  |  |
| RoHS compliant:                  | Yes                 |  |
| Weight in kg:                    | 0,038               |  |