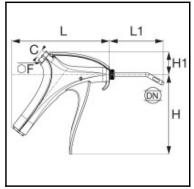

## **Details**

| C:                               | G1/4"               |
|----------------------------------|---------------------|
| F:                               | 20                  |
| H:                               | 117                 |
| H1:                              | 37                  |
| L:                               | 145                 |
| L1:                              | 82                  |
| Bore in mm:                      | 2,5                 |
| Maximum working pressure in bar: | 10                  |
| Material seal:                   | NBR                 |
| Material nozzle:                 | Brass nickel plated |
| Material body:                   | Engineered polymer  |
| Material threaded fitting:       | Brass nickel plated |
| Material lever:                  | Engineered polymer  |
| min. temperature in °C:          | -15                 |
| max. temperature in °C:          | 50                  |
| RoHS compliant:                  | Yes                 |
| Weight in kg:                    | 0,168               |

## **Dimensions**

| C:  | G1/4" |
|-----|-------|
| F:  | 20    |
| H:  | 117   |
| H1: | 37    |
| L:  | 145   |
| L1: | 82    |