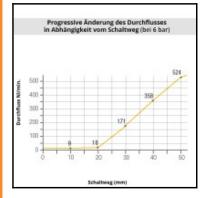

## Description

Safety blowgun kit with angled tube nozzle (short), NW 2,5, connection G1/4

Easy and ready to use with a 4m long recoil tubing, this kit combines progressive action and ergonomic design. This blowgun is designed with an upper body air supply connection point and a removeable angled tube nozzle (short) providing a powerful and progressive air jet. It is an ideal choice where access is restricted since the nozzle can be rotated through 360°.