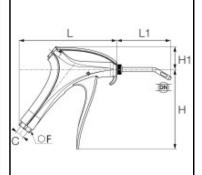

## Details

| 0                                | 04/48               |
|----------------------------------|---------------------|
| C:                               | G1/4"               |
| F:                               | 20                  |
| H:                               | 117                 |
| H1:                              | 34                  |
| L:                               | 147                 |
| L1:                              | 81                  |
| Bore in mm:                      | 2,5                 |
| Maximum working pressure in bar: | 10                  |
| Material seal:                   | NBR                 |
| Material nozzle:                 | Brass nickel plated |
| Material body:                   | Engineered polymer  |
| Material threaded fitting:       | Brass nickel plated |
| Material lever:                  | Engineered polymer  |
| min. temperature in °C:          | -15                 |
| max. temperature in °C:          | 50                  |
| RoHS compliant:                  | Yes                 |
| Weight in kg:                    | 0,173               |

## Dimensions

| C:  | G1/4" |
|-----|-------|
| F:  | 20    |
| H:  | 117   |
| H1: | 34    |
| L:  | 147   |
| L1: | 81    |