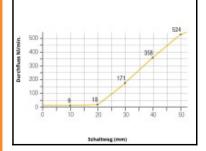

## Datasheet of 0656 66 13 Blowgun











## Description

Safety blowgun kit with angled tube nozzle (short), NW 2,5, connection G1/4

Easy and ready to use with a 4m long recoil tubing, this kit combines progressive action and ergonomic design. This blowgun is designed with an lower body air supply connection point and a removeable angled tube nozzle (short) providing a powerful and progressive air jet. It is an ideal choice where access is restricted since the nozzle can be rotated through 360°.

## Details

| 0                                | 04/48               |
|----------------------------------|---------------------|
| C:                               | G1/4"               |
| F:                               | 20                  |
| H:                               | 117                 |
| H1: