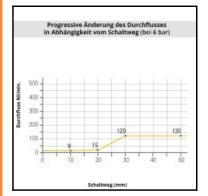

## Description

Blowguns, Energy saving-blowgun with interchangeable nozzle, connection nozzle M12x1,25, connection G1/4

Combines progressive flow control, safety, energy saving and ergonomy. Conforms with regulations of cleaning operations. Its integrated inviolable flow reducer provides full and active safety. The flow reducer system allows for 40% saving in air consumption and guarantees stable flow max 120Nl/min. Can be adapted to all available interchangeable nozzles.