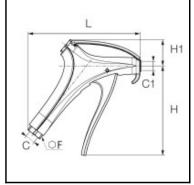

## **Details**

| C:                               | G1/4"               |
|----------------------------------|---------------------|
| C1:                              | M12x1,25            |
| F:                               | 20                  |
| H:                               | 117                 |
| H1:                              | 34                  |
| L:                               | 147                 |
| Maximum working pressure in bar: | 10                  |
| Material seal:                   | NBR                 |
| Material nozzle:                 | Brass nickel plated |
| Material body:                   | Engineered polymer  |
| Material threaded fitting:       | Brass nickel plated |
| Material lever:                  | Engineered polymer  |
| min. temperature in °C:          | -15                 |
| max. temperature in °C:          | 50                  |
| RoHS compliant:                  | Yes                 |
| Weight in kg:                    | 0,144               |

## **Dimensions**

| C:  | G1/4"    |
|-----|----------|
| C1: | M12x1,25 |
| F:  | 20       |
| H:  | 117      |
| H1: | 34       |
| L:  | 147      |