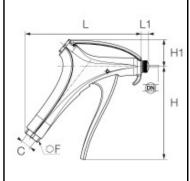

## Details

| C:                               | G1/4"               |
|----------------------------------|---------------------|
| F:                               | 20                  |
| H:                               | 117                 |
| H1:                              | 34                  |
| L:                               | 147                 |
| L1:                              | 10                  |
| Bore in mm:                      | 2,5                 |
| Maximum working pressure in bar: | 10                  |
| Material seal:                   | NBR                 |
| Material nozzle:                 | Brass nickel plated |
| Material body:                   | Engineered polymer  |
| Material threaded fitting:       | Brass nickel plated |
| Material lever:                  | Engineered polymer  |
| min. temperature in °C:          | -15                 |
| max. temperature in °C:          | 50                  |
| RoHS compliant:                  | Yes                 |
| Weight in kg:                    | 0,168               |

## Dimensions

| C:  | G1/4" |
|-----|-------|
| F:  | 20    |
| H:  | 117   |
| H1: | 34    |
| L:  | 147   |
| L1: | 10    |