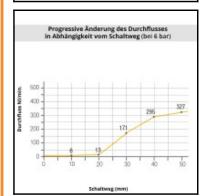

## Datasheet of 0651 66 13 Blowgun







## Description

Polymer-blowgun with standard nozzle, NW 2,5, connection G1/4

Easy and ready to use with a 4m long recoil tubing, this kit combines progressive action and ergonomic design. This blowgun is designed with a lower body air supply connection point and removeable standard nozzle (short) providing a powerful and progressi.

## Details

| C:                               | G1/4"               |
|----------------------------------|---------------------|
| F:                               | 20                  |
| H:                               | 117                 |
| H1:                              | 34                  |
| L:                               | 147                 |
| L1:                              | 10                  |
| Bore in mm:                      |