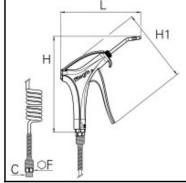

## **Details**

| Colour:                          | blue                |
|----------------------------------|---------------------|
| C:                               | R1/4"               |
| F:                               | 16                  |
| H:                               | 195,5               |
| H1:                              | 148,5               |
| L:                               | 163                 |
| Outer diameter:                  | 8 mm                |
| Inner diameter:                  | 5 mm                |
| Maximum working pressure in bar: | 10                  |
| Material seal:                   | NBR                 |
| Material nozzle:                 | Brass nickel plated |
| Material body:                   | Engineered polymer  |
| Material threaded fitting:       | Brass nickel plated |
| Material lever:                  | Engineered polymer  |
| Hose length:                     | 4 m                 |
| min. temperature in °C:          | -15                 |
| max. temperature in °C:          | 50                  |
| Material:                        | PU                  |
| RoHS compliant:                  | Yes                 |
| Weight in kg:                    | 0,536               |

## Dimensions

| Outer coil diameter in mm: | 42     |
|----------------------------|--------|
| Total closed length in m:  | 400    |
| C:                         | R1/4"  |
| F:                         | 16     |
| H:                         | 195,5  |
| H1:                        | 148,5  |
| L:                         | 163    |
| Outer diameter:            | 8 mm   |
| Inner diameter:            | 5,0 mm |
| Inner diameter:            | 5 mm   |