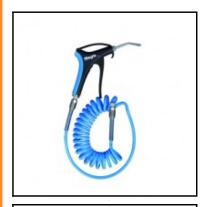

## Description

Blowguns, blowgun kit with angled extension (short), connection below, R1/4

Easy and ready to use with a 4m long recoil tubing, this kit combines progressive action and ergonomic design. This blowgun is designed with an lower body air supply connection point and a removeable angled tube nozzle (short) providing a powerful and progressive air jet. It is an ideal choice where access is restricted since the nozzle can be rotated through 360°.