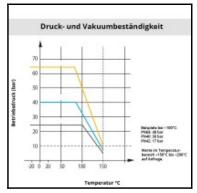

## Dotaile

| C:                          | G2"                  |
|-----------------------------|----------------------|
| E:                          | 26                   |
| G:                          | 70                   |
| H:                          | 107                  |
| L:                          | 131                  |
| M:                          | 250                  |
| Т:                          | 8,5                  |
| Bore in mm:                 | 50                   |
| Material seal:              | PTFE                 |
| Material adjusting spindle: | Stainless steel      |
| Material body:              | Stainless steel 316l |
| Material lever:             | Stainless steel      |
| Material stem:              | Stainless steel 316l |
| Material toothed washer:    | Stainless steel      |
| Nominal pressure in bar:    | 64                   |
| min. temperature in °C:     | -20                  |
| max. temperature in °C:     | 150                  |
| RoHS compliant:             | Yes                  |
| Weight in kg:               | 3,262                |