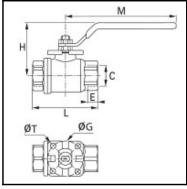

## Dotaile

| C:                          | G2"                  |
|-----------------------------|----------------------|
| E:                          | 26                   |
| G:                          | 70                   |
| H:                          | 107                  |
| L:                          | 131                  |
| M:                          | 250                  |
| Т:                          | 8,5                  |
| Bore in mm:                 | 50                   |
| Material seal:              | PTFE                 |
| Material adjusting spindle: | Stainless steel      |
| Material body:              | Stainless steel 316l |
| Material lever:             | Stainless steel      |
| Material stem:              | Stainless steel 316l |
| Material toothed washer:    | Stainless steel      |
| Nominal pressure in bar:    | 64                   |
| min. temperature in °C:     | -20                  |
| max. temperature in °C:     | 150                  |
| RoHS compliant:             | Yes                  |
| Weight in kg:               | 3,262                |

## **Dimensions**

| C: | G2" |
|----|-----|
| E: | 26  |
| G: | 70  |
| H: | 107 |
| L: | 131 |
| M: | 250 |
| T: | 8,5 |