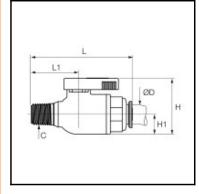

## Details

| ØD:                      | 1/4"                            |
|--------------------------|---------------------------------|
| C:                       | 1/4 NPT"                        |
| Material seal:           | EPDM                            |
| Material body:           | Polypropylene with glass fibers |
| Material lever:          | Polyamide                       |
| Material stem:           | Polysulfone                     |
| Material toothed washer: | Stainless steel                 |
| min. temperature in °C:  | -15                             |
| max. temperature in °C:  | 100                             |
| RoHS compliant:          | Yes                             |
| Weight in kg:            | 0,029                           |

## **Dimensions**

| ØD: | 1/4"     |
|-----|----------|
| C:  | 1/4 NPT" |