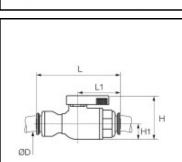

## Details

| ap.                              | 4 (4)                           |
|----------------------------------|---------------------------------|
| ØD:                              | 1/4"                            |
| H:                               | 25                              |
| H1:                              | 13                              |
| L:                               | 65                              |
| L1:                              | 31                              |
| Maximum working pressure in bar: | 10                              |
| Material seal:                   | EPDM                            |
| Material body:                   | Polypropylene with glass fibers |
| Material lever:                  | Polyamide                       |
| Material stem:                   | Polysulfone                     |
| Material toothed washer:         | Stainless steel                 |
| min. temperature in °C:          | -15                             |
| max. temperature in °C:          | 100                             |
| RoHS compliant:                  | Yes                             |
| Weight in kg:                    | 0,015                           |

## Dimensions

| ØD: | 1/4" |
|-----|------|
| H:  | 25   |
| H1: | 13   |
| L:  | 65   |
| L1: | 31   |