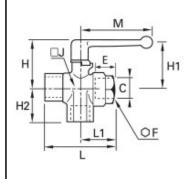

## Details

| C:                               | G1"                        |
|----------------------------------|----------------------------|
| E:                               | 19                         |
| F:                               | 46                         |
| H:                               | 63                         |
| H1:                              | 55                         |
| H2:                              | 47                         |
| J:                               | 48                         |
| L:                               | 94                         |
| L1:                              | 47                         |
| M:                               | 108                        |
| Bore in mm:                      | 23                         |
| Maximum working pressure in bar: | 20                         |
| Material seal:                   | NBR                        |
| Material body:                   | Brass nickel plated        |
| Material seat seal:              | NBR                        |
| Material lever:                  | Zamac                      |
| Material stem:                   | Brass, Brass nickel plated |
| Material plug sockets O-ring:    | NBR                        |
| min. temperature in °C:          | -40                        |
| max. temperature in °C:          | 80                         |
| RoHS compliant:                  | Yes                        |
| Weight in kg:                    | 1,066                      |

## Dimensions

| C:  | G1" |
|-----|-----|
| E:  | 19  |
| F:  | 46  |
| H:  | 63  |
| H1: | 55  |
| H2: | 47  |
| J:  | 48  |
| L:  | 94  |
| L1: | 47  |
| M:  | 108 |