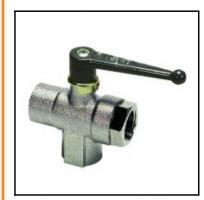

## Description

Ball valves Brass, 3/3-way T-ball valve not lockable, Brass nickel plated, NW 18, G3/4

Female threaded with T-bore and closed position. For opening and closing a fluid system with a simple half turn of the handle.
- suitable for use with steel tube

- full flow
- optimum sealing due to compensating O rings excellent resistance to scaling due to ball seal configuration.