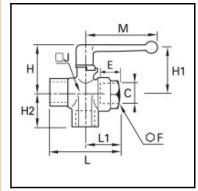

## **Details**

| C:                               | G3/4"                      |
|----------------------------------|----------------------------|
| E:                               | 16,5                       |
| F:                               | 38                         |
| H:                               | 59                         |
| H1:                              | 51                         |
| H2:                              | 40                         |
| J:                               | 39                         |
| L:                               | 80                         |
| L1:                              | 39                         |
| M:                               | 108                        |
| Bore in mm:                      | 18                         |
| Maximum working pressure in bar: | 20                         |
| Material seal:                   | NBR                        |
| Material body:                   | Brass nickel plated        |
| Material seat seal:              | NBR                        |
| Material lever:                  | Zamac                      |
| Material stem:                   | Brass, Brass nickel plated |
| Material plug sockets O-ring:    | NBR                        |
| min. temperature in °C:          | -40                        |
| max. temperature in °C:          | 80                         |
| RoHS compliant:                  | Yes                        |
| Weight in kg:                    | 0,716                      |

## **Dimensions**

| C:             | G3/4" |
|----------------|-------|
| C:<br>E:<br>F: | 16,5  |
| F:             | 38    |
|                | 59    |
| H1:            | 51    |
|                | 40    |
|                | 39    |
|                | 80    |
| L1:            | 39    |
| M:             | 108   |