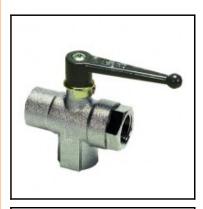

## Description

Ball valves Brass, 3/3-way T-ball valve not lockable, Brass nickel plated, NW 9, G3/8

Female threaded with T-bore and closed position. For opening and closing a fluid system with a simple half turn of the handle. - suitable for use with steel tube

- full flow

- optimum sealing due to compensating O rings
  excellent resistance to scaling due to ball seal configuration.