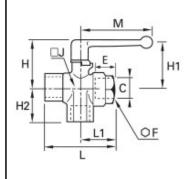

## Details

| C:                               | G3/8"                      |
|----------------------------------|----------------------------|
| E:                               | 12                         |
| F:                               | 24                         |
| H:                               | 45                         |
| H1:                              | 43                         |
| H2:                              | 27                         |
| J:                               | 25                         |
| L:                               | 59                         |
| L1:                              | 31                         |
| M:                               | 69                         |
| Bore in mm:                      | 9                          |
| Maximum working pressure in bar: | 20                         |
| Material seal:                   | NBR                        |
| Material body:                   | Brass nickel plated        |
| Material seat seal:              | NBR                        |
| Material lever:                  | Zamac                      |
| Material stem:                   | Brass, Brass nickel plated |
| Material plug sockets O-ring:    | NBR                        |
| min. temperature in °C:          | -40                        |
| max. temperature in °C:          | 80                         |
| RoHS compliant:                  | Yes                        |
| Weight in kg:                    | 0,278                      |

## Dimensions

| C:  | G3/8" |
|-----|-------|
| E:  | 12    |
| F:  | 24    |
| H:  | 45    |
| H1: | 43    |
| H2: | 27    |
| J:  | 25    |
| L:  | 59    |
| L1: | 31    |
| M:  | 69    |