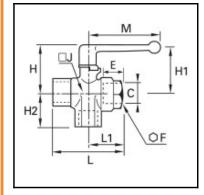

## **Details**

| C:                               | G1/8"                      |
|----------------------------------|----------------------------|
| E:                               | 8                          |
| E:<br>F:                         | 14                         |
| H:                               | 35                         |
| H1:                              | 29                         |
| H2:                              | 18                         |
| J:                               | 14                         |
| L:                               | 44                         |
| L1:                              | 25                         |
| M:                               | 48                         |
| Bore in mm:                      | 4                          |
| Maximum working pressure in bar: | 20                         |
| Material seal:                   | NBR                        |
| Material body:                   | Brass nickel plated        |
| Material seat seal:              | NBR                        |
| Material lever:                  | Zamac                      |
| Material stem:                   | Brass, Brass nickel plated |
| Material plug sockets O-ring:    | NBR                        |
| min. temperature in °C:          | -40                        |
| max. temperature in °C:          | 80                         |
| RoHS compliant:                  | Yes                        |
| Weight in kg:                    | 0,102                      |

## **Dimensions**

| C:                   | G1/8"          |
|----------------------|----------------|
| C:<br>E:<br>F:<br>H: | 8              |
| F:                   | 14             |
| H:                   | 35             |
| H1:<br>H2:           | 29             |
| H2:                  | 18             |
| J:                   | 14             |
| L:                   | 44             |
| L1:                  | 44<br>25<br>48 |
| M:                   | 48             |