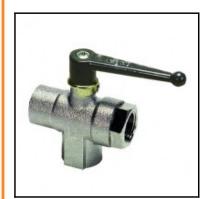

## Description

Ball valves Brass, 3/3-way T-ball valve not lockable, Brass nickel plated, NW 4, G1/8

Female threaded with T-bore and closed position. For opening and closing a fluid system with a simple half turn of the handle.
- suitable for use with steel tube

- full flow
- optimum sealing due to compensating O rings excellent resistance to scaling due to ball seal configuration.