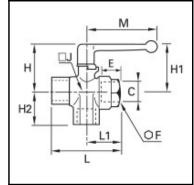

## **Details**

| C:                               | G1"                        |
|----------------------------------|----------------------------|
| E:                               | 19                         |
| F:                               | 46                         |
| H:                               | 63                         |
| H1:                              | 55                         |
| H2:                              | 47                         |
| J:                               | 48                         |
| L:                               | 94                         |
| L1:                              | 47                         |
| M:                               | 108                        |
| Bore in mm:                      | 23                         |
| Maximum working pressure in bar: | 20                         |
| Material seal:                   | NBR                        |
| Material body:                   | Brass nickel plated        |
| Material seat seal:              | NBR                        |
| Material lever:                  | Zamac                      |
| Material stem:                   | Brass, Brass nickel plated |
| Material plug sockets O-ring:    | NBR                        |
| min. temperature in °C:          | -40                        |
| max. temperature in °C:          | 80                         |
| RoHS compliant:                  | Yes                        |
| Weight in kg:                    | 1,16                       |

## **Dimensions**

| C:                   | G1"                  |
|----------------------|----------------------|
| C:<br>E:<br>F:<br>H: | 19                   |
| F:                   | 46<br>63<br>55<br>47 |
| H:                   | 63                   |
| H1:                  | 55                   |
| H1:<br>H2:<br>J:     |                      |
| J:                   | 48                   |
| L:                   | 48<br>94<br>47       |
| L1:<br>M:            |                      |
| M:                   | 108                  |