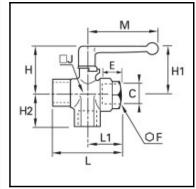

## **Details**

| C:                               | G3/4"                      |
|----------------------------------|----------------------------|
| C:<br>E:<br>F:                   | 16,5                       |
| F:                               | 38                         |
| H:                               | 59                         |
| H1:                              | 51                         |
| H2:                              | 40                         |
| J:                               | 39                         |
| L:                               | 80                         |
| L1:                              | 39                         |
| M:                               | 108                        |
| Bore in mm:                      | 18                         |
| Maximum working pressure in bar: | 20                         |
| Material seal:                   | NBR                        |
| Material body:                   | Brass nickel plated        |
| Material seat seal:              | NBR                        |
| Material lever:                  | Zamac                      |
| Material stem:                   | Brass, Brass nickel plated |
| Material plug sockets O-ring:    | NBR                        |
| min. temperature in °C:          | -40                        |
| max. temperature in °C:          | 80                         |
| RoHS compliant:                  | Yes                        |
| Weight in kg:                    | 0,742                      |

## **Dimensions**

| C:             | G3/4" |
|----------------|-------|
| C:<br>E:<br>F: | 16,5  |
| F:             | 38    |
|                | 59    |
| H1:            | 51    |
|                | 40    |
|                | 39    |
|                | 80    |
| L1:            | 39    |
| M:             | 108   |