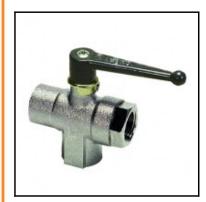

## Description

Ball valves Brass, 3/3-way angle ball valve, Brass nickel plated, NW 18, G3/4

Female threaded with L-bore. In-line ball valve for opening and closing a fluid system with a simple half turn of the handle.
- suitable for use with steel tube

- full flow
- optimum sealing due to compensating O rings excellent resistance to scaling due to ball seal configuration.